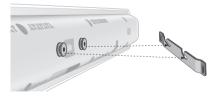

### INSTALLING THE CRADLE STAND

You can use the cradle stand to install this unit on a shelf. Make sure you place the unit on a flat surface.

#### CONNECTING

Slide the cradle stand into the speaker until you hear a click.

• Make sure the slot on the cradle stand is facing forward when connecting.

#### DISCONNECTING

Press the button to disconnect the cradle stand from the unit.